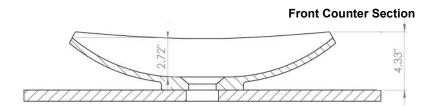

## **Specifications & Drawings**

| Model # | Description       | Finish      | Weight (lb) | Height from Countertop | WxD (mm)  | WxD (Inches)      |
|---------|-------------------|-------------|-------------|------------------------|-----------|-------------------|
| B9411   | Vechi Vessel Sink | Gloss White | 12.1        | 4 1/4"                 | 500 x 400 | 19 3/4" x 15 3/4" |