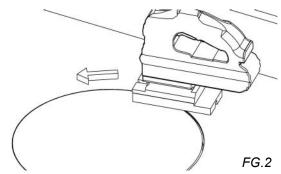

# 1 Installation Steps

1. At the drain location, mark the circular cutout on the counter to facilitate the drain. The holes should be 3 1/2" diameter.

2. Cut out the counter -The cutting tools required will depend on the surface to be cut. FG.2 (Your sink comes with 4 mounting screws for mechanical fastening. Screws are only nesecary if for some reason silicone cannot be used. In this case, you will need to drill 4 holes in the counter to accommodate these screws)