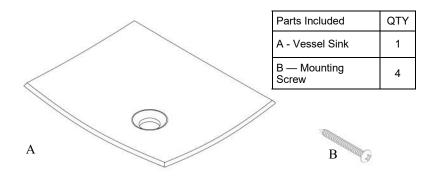

### Calma Vechi Vessel Sink Installation Guide

Code: B9411 19 3/4" x 15 3/4

Not Drawn to Scale