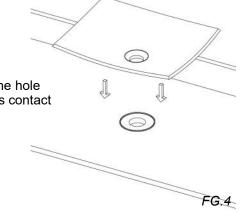

3. Apply a bead of silicone to the perimeter of the hole at the point at which the sink sits on the counter. *FG.3* 

4. Lower the sink onto the hole and ensure that it makes contact with the silicone. *FG.4* 