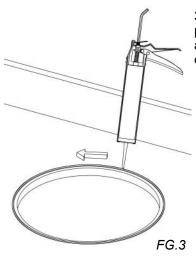

3. Apply a bead of silicone to the perimeter of the hole at the point at which the sink sits on the counter. *FG.3* 

4. Lower the sink onto the hole and ensure that it makes contact with the silicone. *FG.4* 