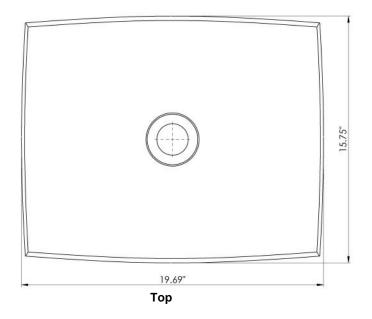

## **Specifications & Drawings**

| Model # | Description       | Finish      | Weight (lb) | Height from Countertop | WxD (mm)  | WxD (Inches)      |
|---------|-------------------|-------------|-------------|------------------------|-----------|-------------------|
| B9411   | Vechi Vessel Sink | Gloss White | 12.1        | 4 1/4"                 | 500 x 400 | 19 3/4" x 15 3/4" |